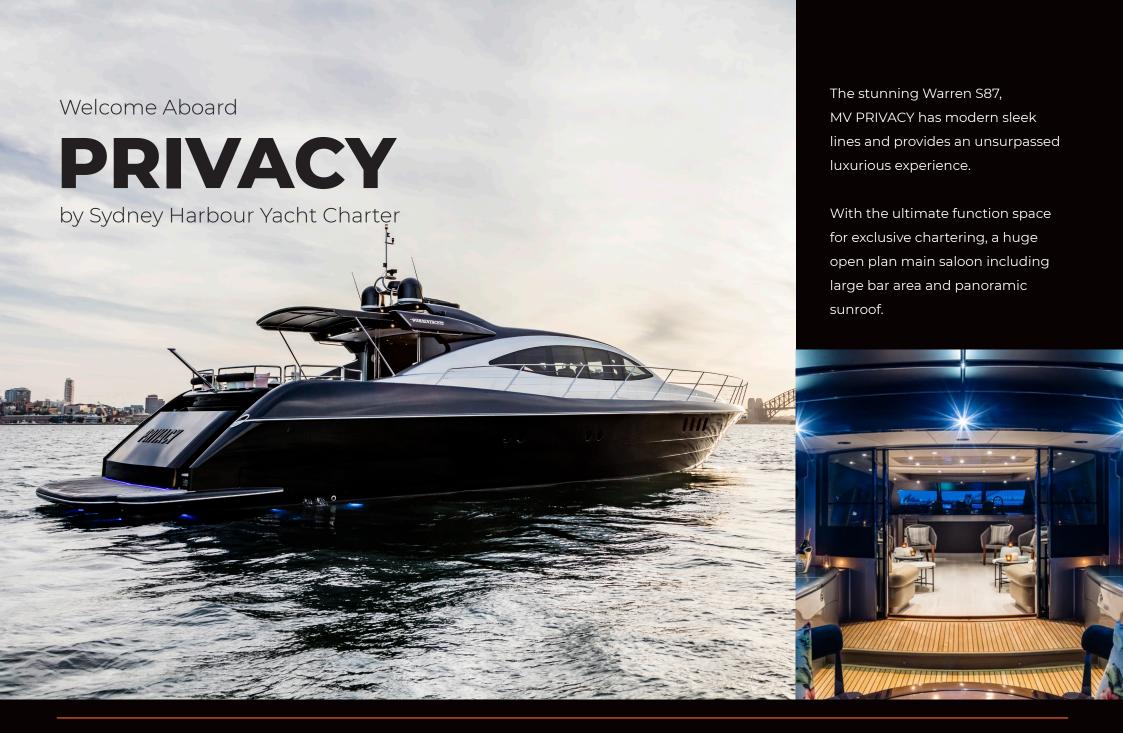

## **Specifications**

Length: 26m / 87ft

Max Guests: 36

Overnight: 6-8

Built: 2010, Warren Yachts Cruising Speed: 10 knots

Cabins: 4 (Master, VIP, 1 x Double, 1 x Twin)

Operating Areas: Sydney Harbour, Pittwater, Port Stephens

#### **Features**

Open plan main saloon with bar and sunroof

Spacious aft deck featuring large lounge

Flybridge lounge area with seating for eight guests

Four bedrooms, Three full bathrooms and One huge bow daybed providing 360 degree views.