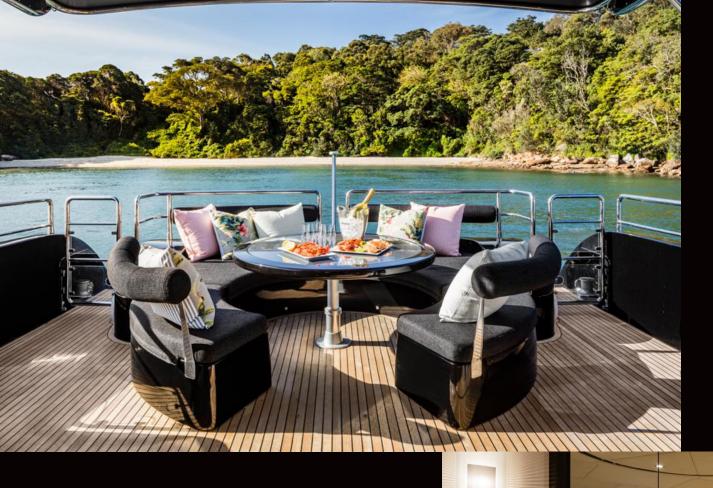

# **Cruise In Privacy**

The aft deck boasts a large alfresco dining area and lounge with staircases leading to an enticing swim platform.

The open plan galley allows guests to enjoy the private chef's expertise while relaxing on the large leather lounge.